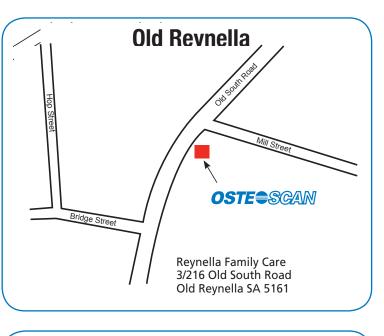

#### TELEPHONE: (08) 8293 8349 FAX: (08) 8490 9733 ADMIN@OSTEOSCAN.COM.AU WWW.OSTEOSCAN.COM.AU

**OSTEOSCAN Locations: NORTH EAST OLD REYNELLA** 

**KURRALTA PARK** 

(See reverse side for maps)

Osteoscan Pty Ltd ABN 37 111 289 055