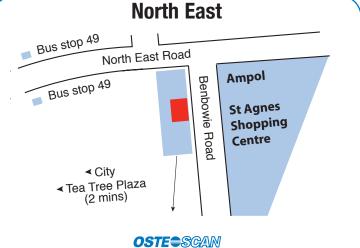

#### TELEPHONE: (08) 8293 8349 FAX: (08) 8490 9733 ADMIN@OSTEOSCAN.COM.AU WWW.OSTEOSCAN.COM.AU

**OSTEOSCAN Locations: NORTH EAST OLD REYNELLA** 

**KURRALTA PARK** 

(See reverse side for maps)

Osteoscan Pty Ltd ABN 37 111 289 055

When booking your appointment, please let staff know that your doctor has requested the Fasting Serum CrossLaps test. Osteoscan staff will book an early morning appointment due to fasting.

Suite 3, 1240 North East Road St Agnes SA 5097