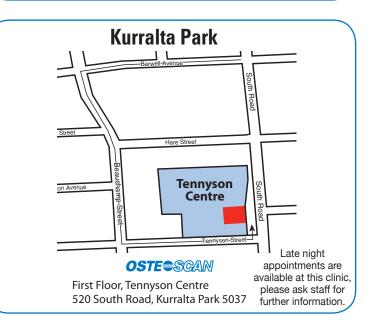

#### TELEPHONE: (08) 8293 8349 FAX: (08) 8490 9733 ADMIN@OSTEOSCAN.COM.AU WWW.OSTEOSCAN.COM.AU

**OSTEOSCAN Locations: NORTH EAST OLD REYNELLA** 

**KURRALTA PARK** 

(See reverse side for maps)

Osteoscan Pty Ltd ABN 37 111 289 055